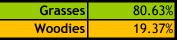

SUNMARK SEEDS INTERNATIONAL, INC.

PO Box 1210 Fairview OR 97024 503-241-7333 888-214-7333

Shrub Swamp

Sunmark Shrub Swamp Mix

Acres: 43.39 lbs. Quantity:

| Botanical Name         | Common Name             | % by weight | Seeds per  | I Seeds her in | Actual % by | PLS lbs. Requested % |     |
|------------------------|-------------------------|-------------|------------|----------------|-------------|----------------------|-----|
|                        |                         |             | lb. of Mix |                | Seed Size   | Needed               | 1   |
| Hordeum brachyantherum | Meadow Barley           | 38.50%      | 32725      | 85,000         | 11.36%      | 16.70                | 10% |
| Bromus carinatus       | California Brome        | 20.00%      | 22000      | 110,000        | 7.63%       | 8.68                 | 11% |
| Festuca rubra rubra    | Native Red Fescue       | 12.00%      | 60000      | 500,000        | 20.82%      | 5.21                 | 24% |
| Glyceria occidentallis | Northwestern Mannagrass | 10.00%      | 20100      | 201,000        | 6.98%       | 4.34                 | 24% |
| Deschampsia cespitosa  | Tufted Hairgrass        | 2.00%       | 50000      | 2,500,000      | 17.35%      | 0.87                 | 20% |
| Agrostis exarata       | Spike Bentgrass         | 1.25%       | 47500      | 3,800,000      | 16.48%      | 0.54                 | 20% |
| Rosa nutkana           | Nutkana Rose            | 5.00%       | 2250       | 45,000         | 0.78%       | 2.17                 | 1%  |
| Symphoricarpos alba    | Common Snowberry        | 5.00%       | 3800       | 76,000         | 1.32%       | 2.17                 | 2%  |
| Spirea dougalsii       | Douglas Spirea          | 2.50%       | 31250      | 1,250,000      | 10.85%      | 1.08                 | 11% |
| Mahonia aqualifolium   | Hollyleaved Barberry    | 3.50%       | 1523       | 43,500         | 0.53%       | 1.52                 | 1%  |
| Holiduscus discolor    | Oceanspray              | 0.25%       | 17000      | 6,800,000      | 5.90%       | 0.11                 | 11% |
|                        | 100.00%                 | 288148      | •          | 100.00%        | 43.39       | 135%                 |     |